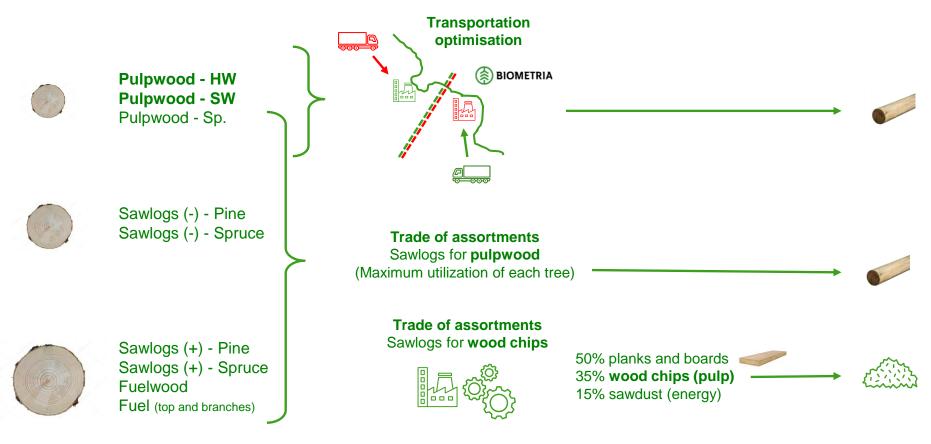

## From trunk to crown – we use the whole tree

## From trunk to crown – we use the whole tree

General

Resource efficiency is crucial in all part of the value chain and all of the raw material from the forest is utilized in the absolute best way. We use the whole tree !

General