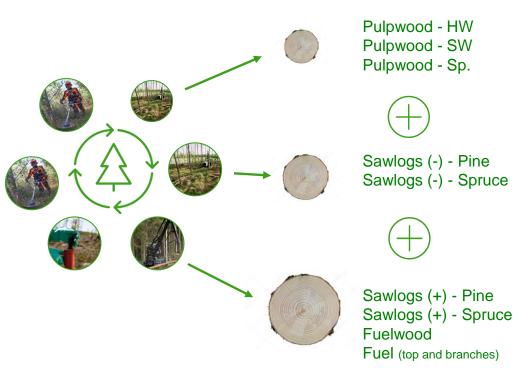

Resource efficiency is crucial in all part of the value chain and all of the raw material from the forest is utilized in the absolute best way. We use the whole tree !

General