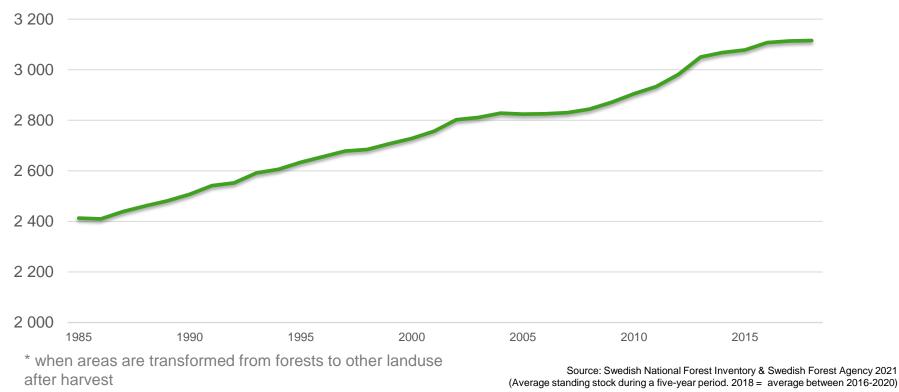

## Responsible forestry always start with Zero deforestation\*

The standing stock in Swedish forests constantly increases (M m<sup>3</sup>solid)

General